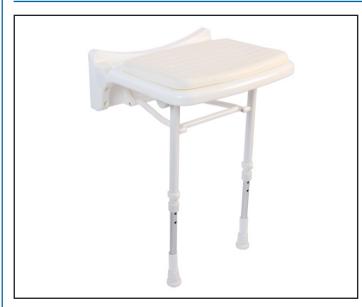

# AP503122 WALL MOUNTED SHOWER CHAIR







### **GUARANTEE**

Consumer statutory rights apply.

Meets performance requirements of service condition 3.

BS EN ISO 9221:2017 - Corrosion resistant (NSS 96hr Salt Spray, Min. Grade9).
BS EN 12182:2012 - Suitable for users up to 158kg when fitted to a solid wall. Tested to 237kg.

Tel: +44 (0) 1264 365881 Fax: +44 (0) 1264 356437 Email: info@croydex.co.uk Web: www.croydex.com

Printed material, designs and packaging are protected by copyright and design right.

#### **ILLUSTRATED**

AP503122 Wall Mounted Shower Chair

# **CONFIGURATIONS**

#### MATERIAL

Wall bracket and frame - Stainless Steel Seat platform - Polypropylene Seat cushion - PU foam

### **COLOURS**

White - RAL 9003

## MAXIMUM WORKING LOAD

150Ka

### **PACKAGING**

Box with Label

# FREQUENTLY USED APPLICATIONS

Comm