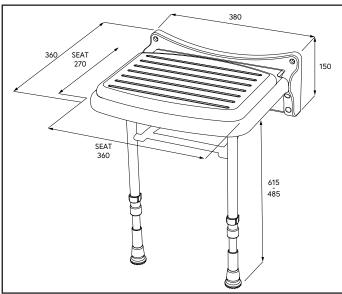

# **FEATURES**

Six position height adjustable seat (485 - 615mm).

Removable pad for cleaning.

Folds away when not in use.

Fixings not included.